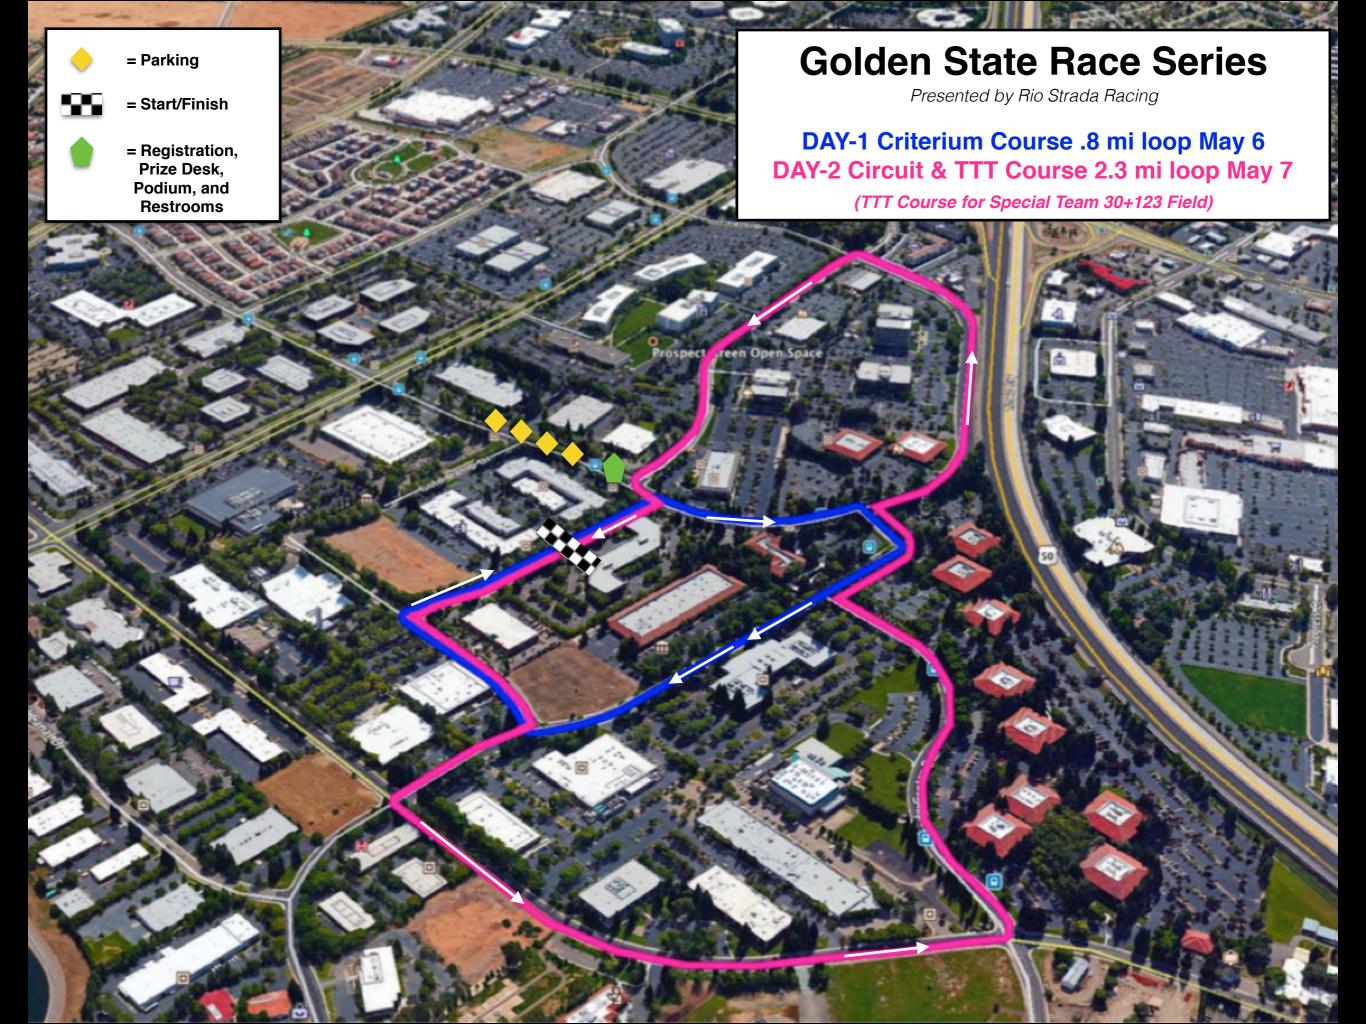

## Criterium on Saturday, May 6 / Circuit & TTT Race Sunday, May 7

Race Location: Rancho Cordova, CA

Criterium Course Description: Flat .9 mile course on excellent pavement with 5 rights.

Circuit Course/TTT Description: Flat 2.3 mile course on excellent pavement with 7 rights and 4 lefts.

Locations: REG = Corner of Gold Center Drive & Prospect Park Drive Start/Finish = 11000 Cobblerock Drive, Rancho Cordova CA

**Prize Details:** All Prizes will be awarded as cash. In addition to the cash prizes, primes will be awarded in the form of various cycling products, and other merchandise.