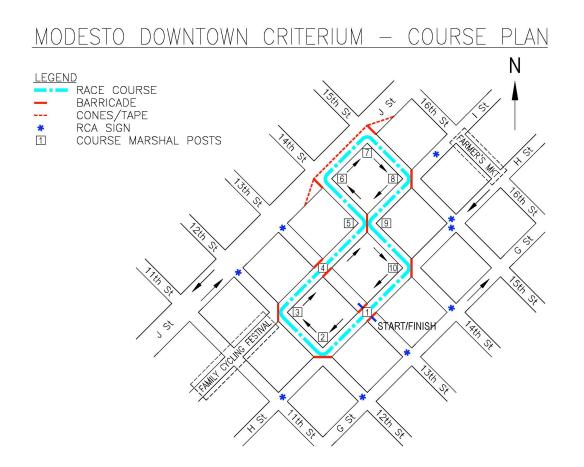

## MAY 20, 2017

Presented by Ciccarelli Enterprises & Jakaroo permit2017 - 1215

Location: Downtown Modesto, between 12<sup>th</sup> and 15<sup>th</sup> / "H" and "J" Street.

- <u>Registration:</u> Opens at 7:30am. Closes 15 min. before each race scheduled start. Located 13<sup>th</sup> and "H"Street behind finish line.
- <u>Directions:</u> From Hwy 99, take downtown Modesto exit, go east on "G" Street. Park between 11<sup>th</sup> and 15<sup>th</sup> Streets.
- <u>Course:</u> Hour glass shaped course on city streets. 6-90 degree rights turns and 2-90 degree left turn on good pavement; many "bot dots".